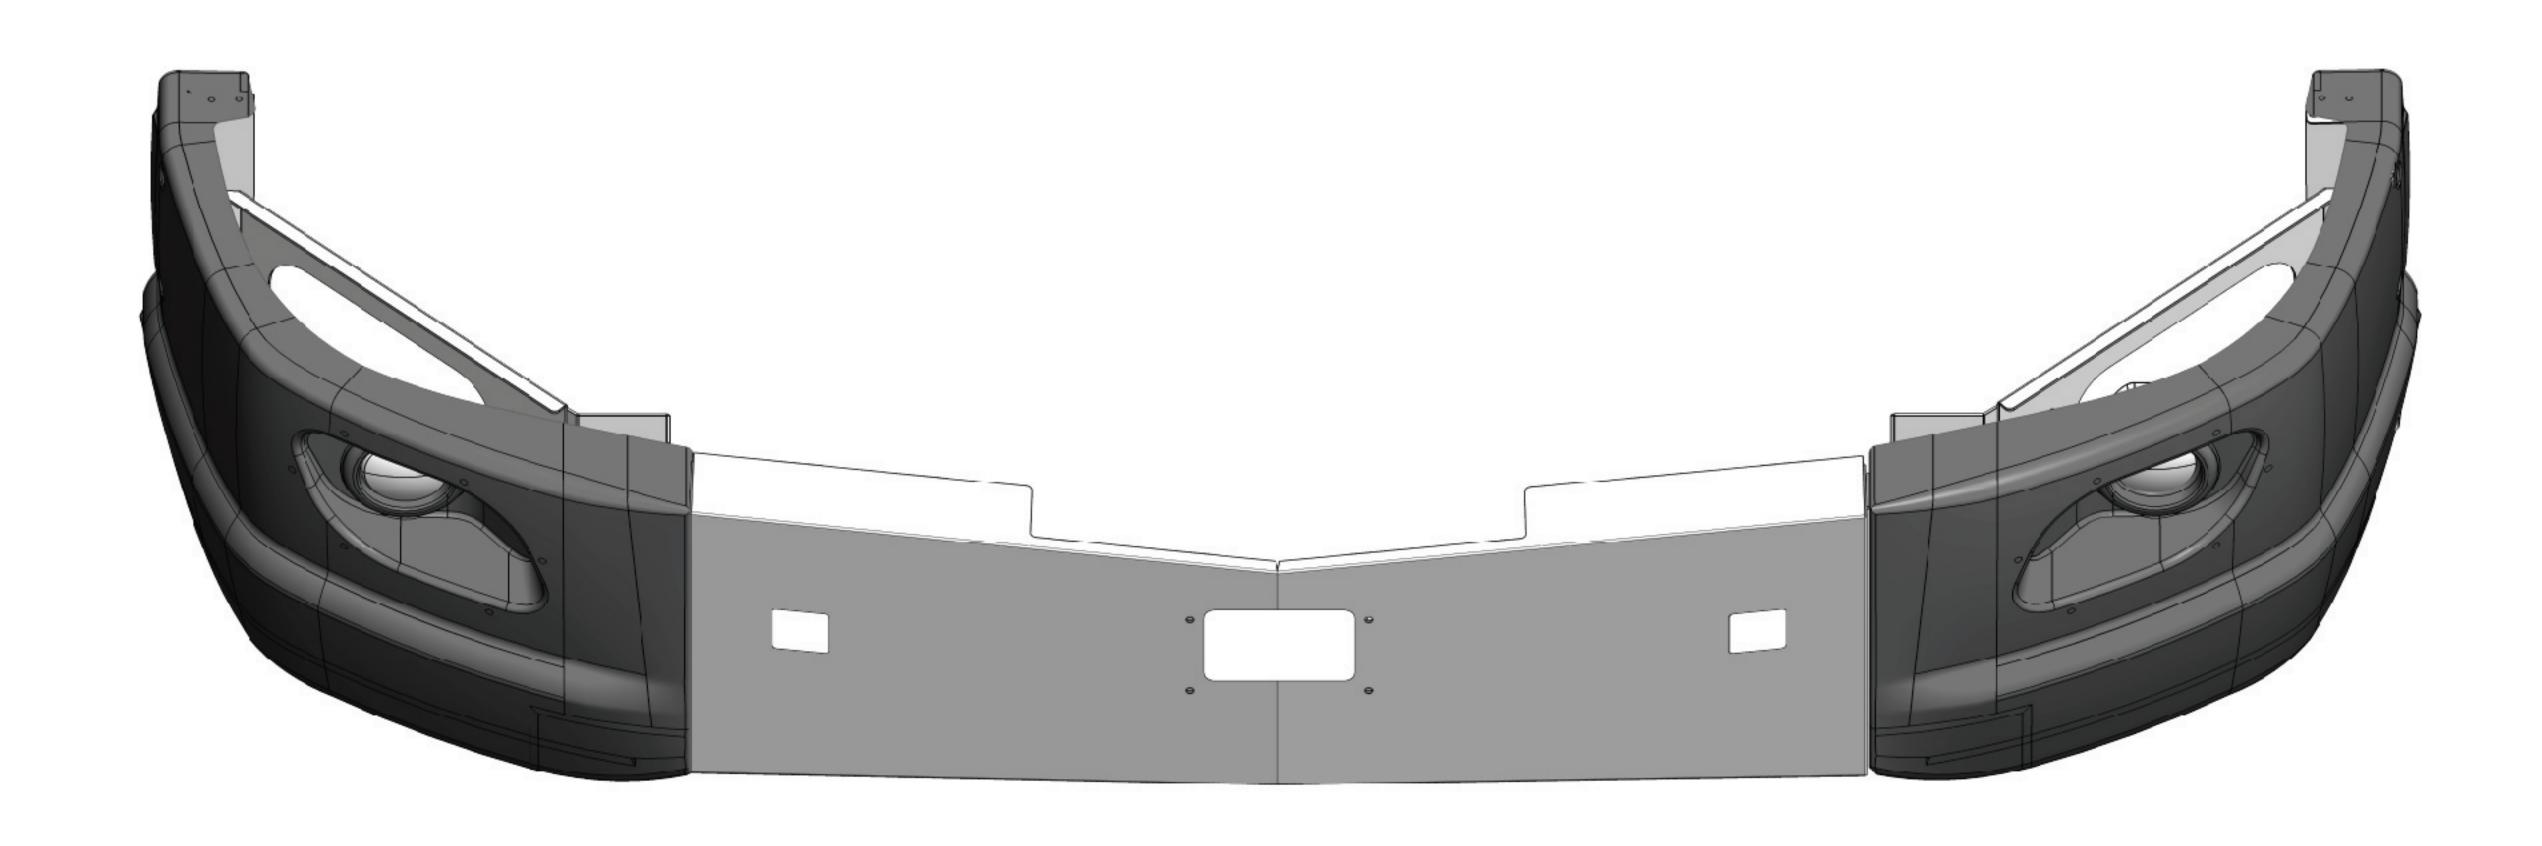

roduct at heights that require a raised elevation requiring use of a ladder or step stool.

# Contents NOTE: Actual product may vary from illustration. Not to Scale

Hardware:



3/8-16 X 1.25"

Hex Head Bolt









3/8-16 X 1" Button Head Cap Screw

x48 x18

x24

3/8-16 Hex Nut x24

1/2-13 X 1.50" Hex Head Bolt

(6) 08326-100

(18) 08323-125 (48) 08323-FLAT (24) 08323-LOC

(24) 08323-NUT

(4) 08328-150

1/2 Flat Washer

1/2 Split Lock Washer

1/2-13 Hex Nut

1/4-20 X .75" Button Head Cap Screw 1/4-20 Flat Washer

1/4-20 Split Lock Washer х8

1/4-20 Hex Nut

(8) 08328-FLAT

(4) 08328-LOC

(4) 08328-NUT

(8) 08318-075

(8) 08315-FLAT

(8) 08315-LOC

(8) 08315-NUT

х8

## Contents NOTE: Actual product may vary from illustration. Not to Scale

#### RoadWorks Products & Hardware:

















### Care and Cleaning

Wash and polish your new Bumper using soft microfiber type material.



The material that your product is made from can be recycled. Please also consider recycling the packaging that your product came in.



## Congratulations!

You have purchased one of the many quality RoadWorks products offered by RealTruck. We take the utmost pride in our products and want you to enjoy years of satisfaction from your investment. We have made every effort to ensure that your product is top quality in terms of fit, durability, finish and ease of installation.



RoadWorks MFG. 800-448-8741 • Visit us at roadworksmfg.com

© 2023 RoadWorks Mfg. All rights reserved RoadWorks and the Roadworks logo are trademarks of RealTruck.