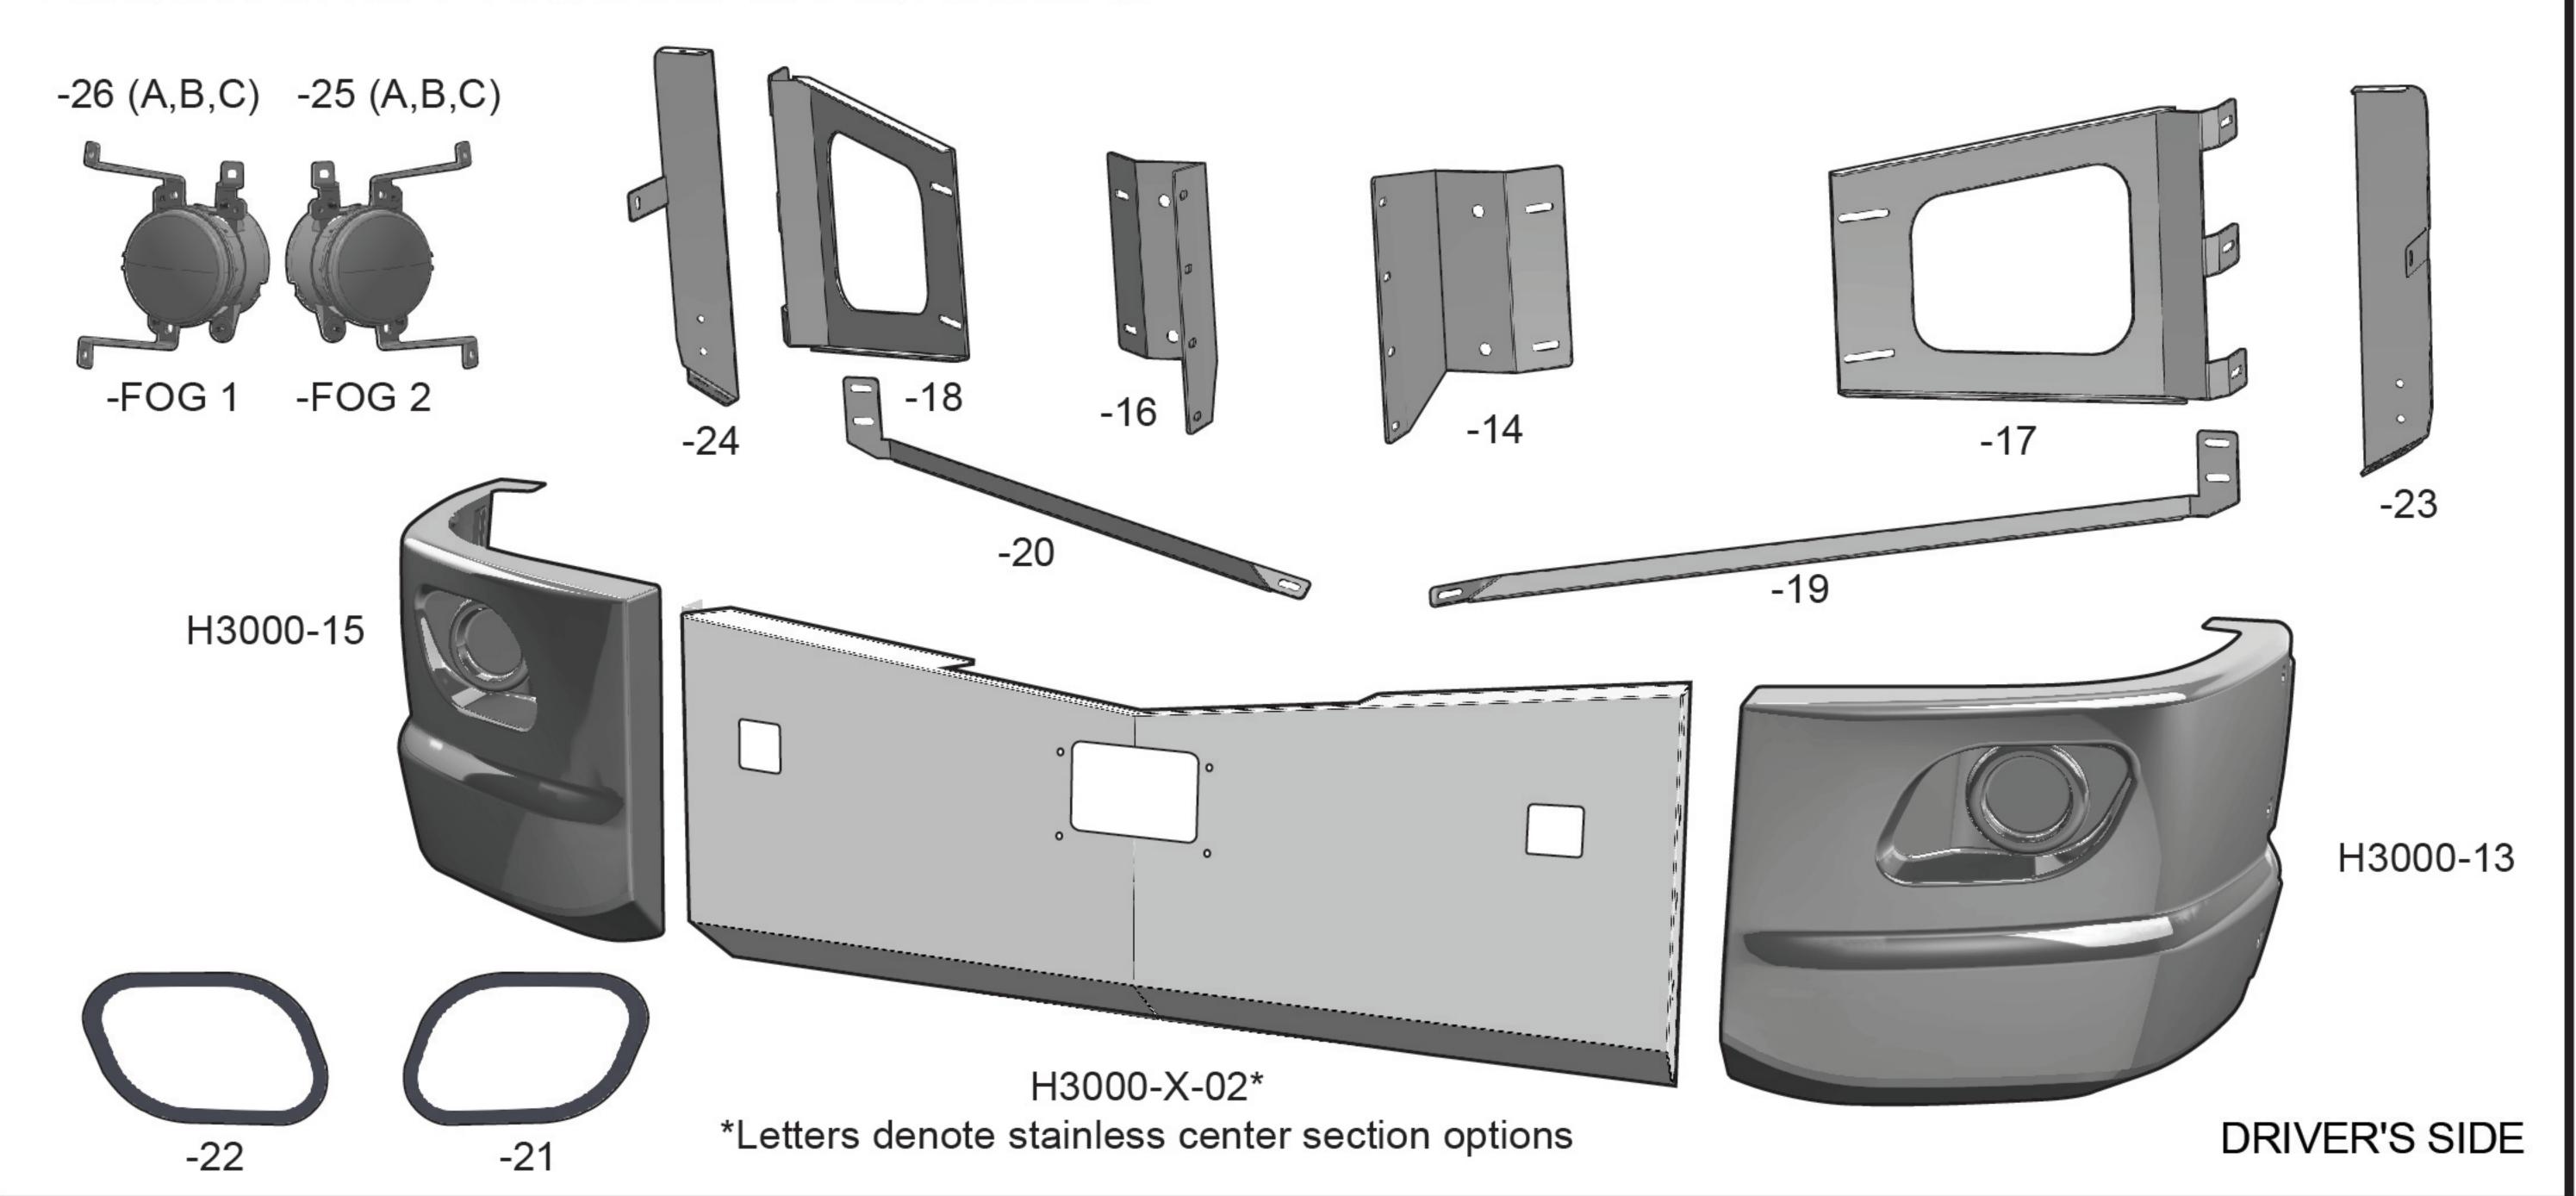

ing this product at heights that require a raised elevation requiring use of a ladder or step stool.

# Contents NOTE: Actual product may vary from illustration. Not to Scale

Hardware:



3/8-16 X 1.25"

Hex Head Bolt









3/8-16 X 1" Button Head Cap Screw

x48 x18

x24

3/8-16 Hex Nut x24

1/2-13 X 1.50" Hex Head Bolt

(6) 08326-100

(18) 08323-125 (48) 08323-FLAT (24) 08323-LOC

(24) 08323-NUT

(4) 08328-150

1/2 Flat Washer

1/2 Split Lock Washer

1/2-13 Hex Nut

1/4-20 X .75" Button Head Cap Screw 1/4-20 Flat Washer

1/4-20 Split Lock Washer х8

1/4-20 Hex Nut

(8) 08328-FLAT

(4) 08328-LOC

(4) 08328-NUT

(8) 08318-075

(8) 08315-FLAT

(8) 08315-LOC

(8) 08315-NUT

х8

## Contents NOTE: Actual product may vary from illustration. Not to Scale

#### RoadWorks Products & Hardware:

















### Care and Cleaning

Wash and polish your new Bumper using soft microfiber type material.



The material that your product is made from can be recycled. Please also consider recycling the packaging that your product came in.



## Congratulations!

You have purchased one of the many quality RoadWorks products offered by RealTruck. We take the utmost pride in our products and want you to enjoy years of satisfaction from your investment. We have made every effort to ensure that your product is top quality in terms of fit, durability, finish and ease of installation.



RoadWorks MFG. 800-448-8741 • Visit us at roadworksmfg.com

© 2023 RoadWorks Mfg. All rights reserved RoadWorks and the Roadworks logo are trademarks of RealTruck.