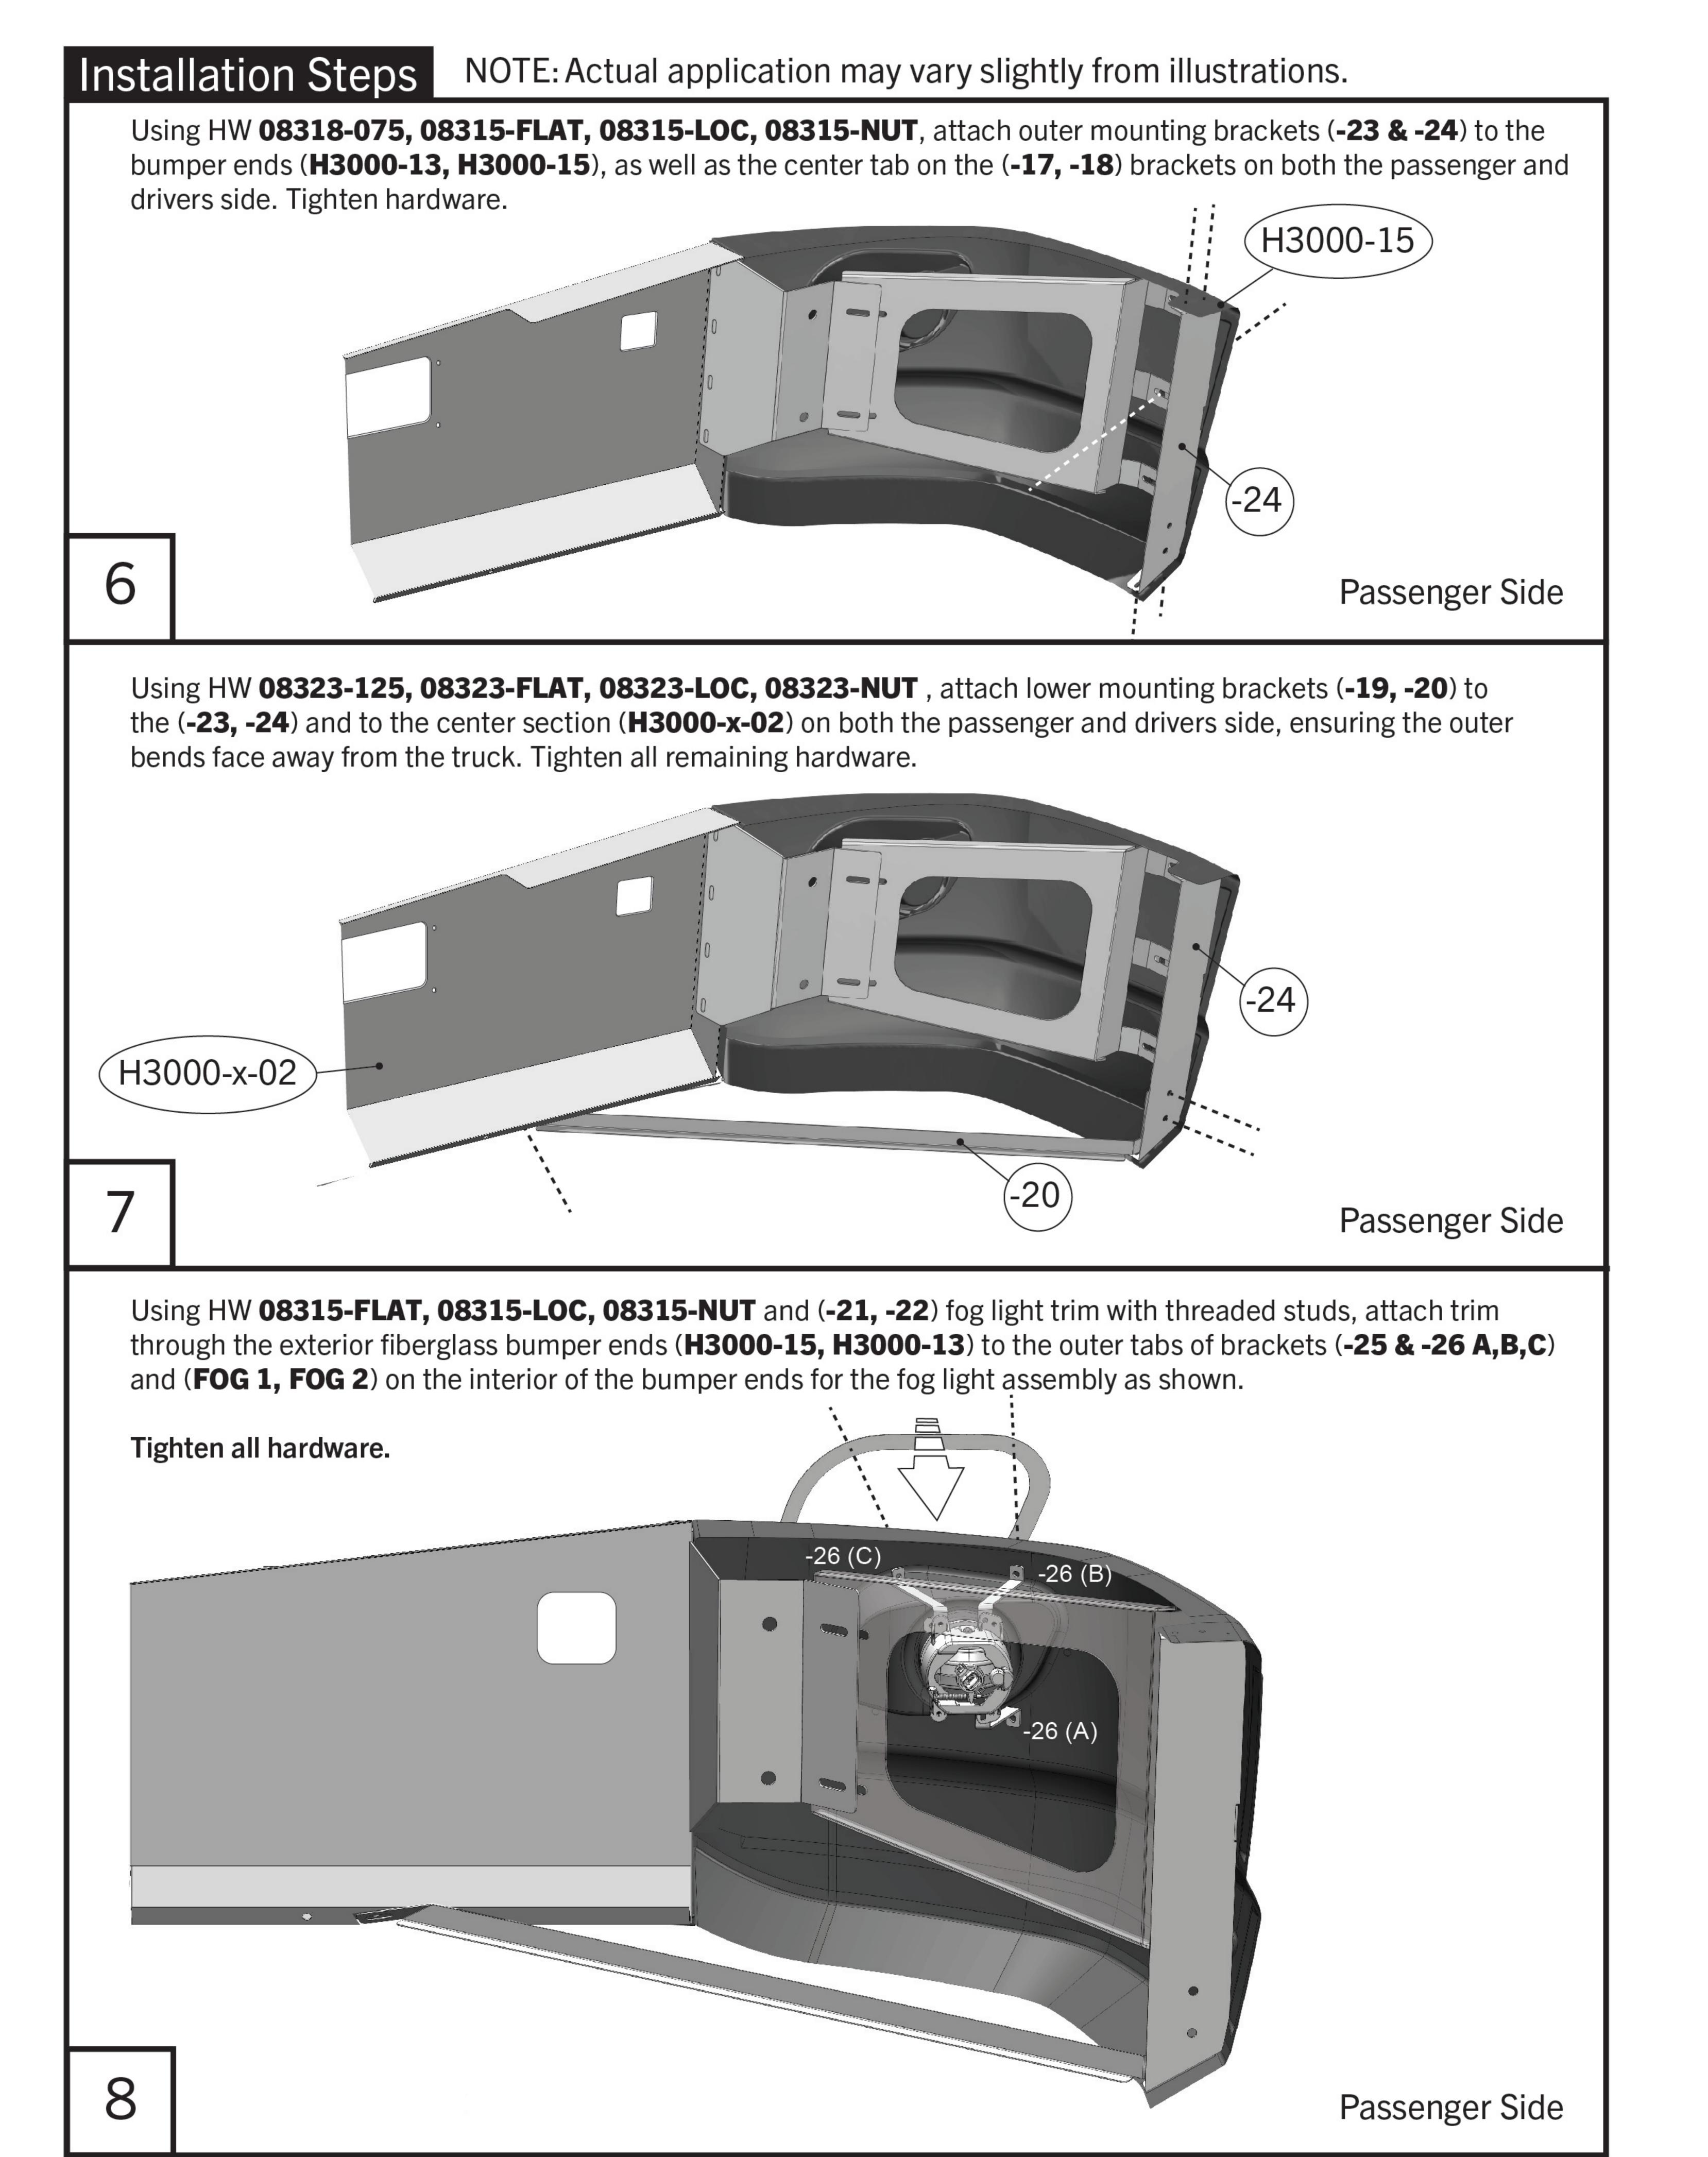

I - Sheet Number < Hybrid ARE Bumper\_PB 579>

For proper installation and best possible fit, please read all instructions BEFORE you begin. For technical assistance or to obtain missing parts, please call Customer Relations at 1-800-448-8741.