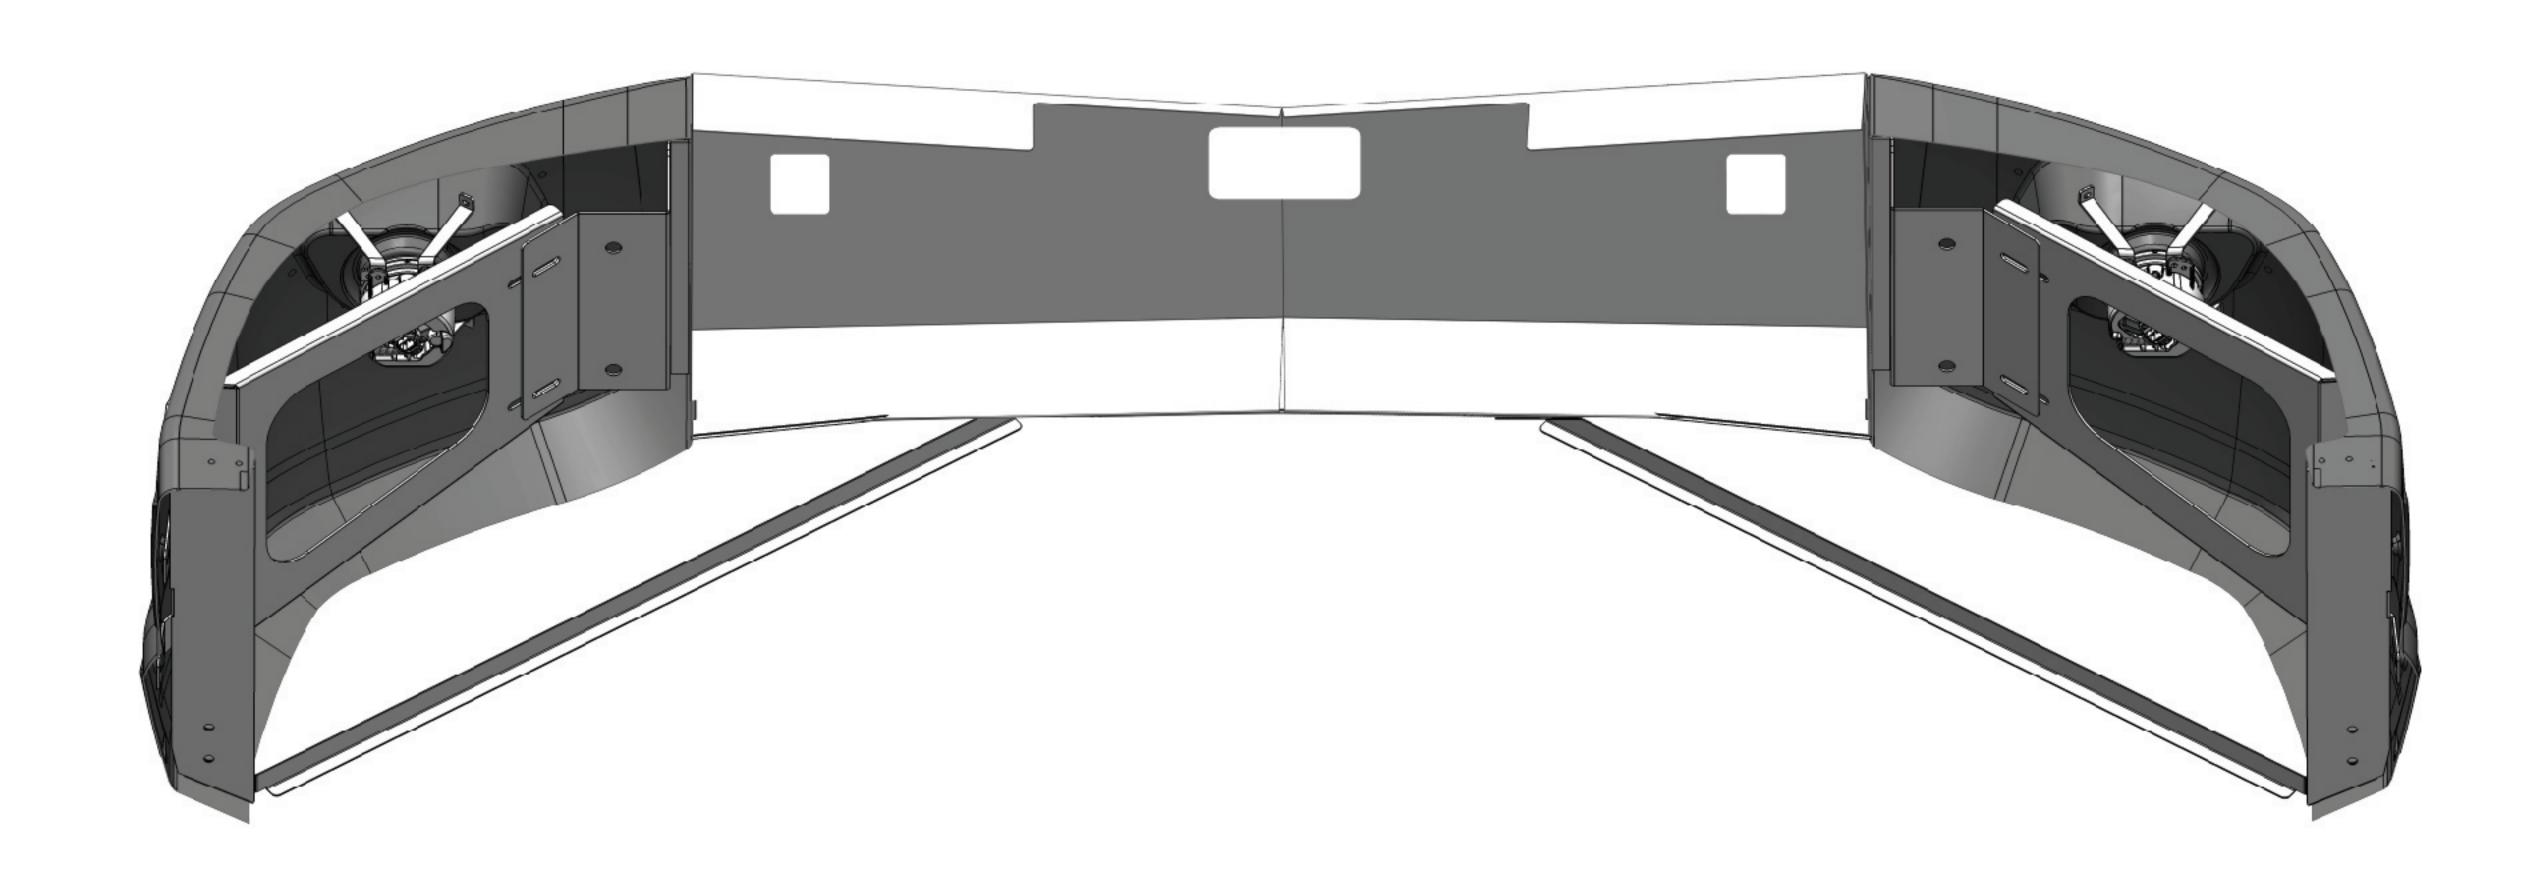

duct at heights that require a raised elevation requiring use of a ladder or step stool.

# Contents NOTE: Actual product may vary from illustration. Not to Scale

Hardware:



3/8-16 X 1.25"

Hex Head Bolt









3/8-16 X 1" Button Head Cap Screw

x48 x18

x24

3/8-16 Hex Nut x24

1/2-13 X 1.50" Hex Head Bolt

(6) 08326-100

(18) 08323-125 (48) 08323-FLAT (24) 08323-LOC

(24) 08323-NUT

(4) 08328-150

1/2 Flat Washer

1/2 Split Lock Washer

1/2-13 Hex Nut

1/4-20 X .75" Button Head Cap Screw 1/4-20 Flat Washer

1/4-20 Split Lock Washer х8

1/4-20 Hex Nut

(8) 08328-FLAT

(4) 08328-LOC

(4) 08328-NUT

(8) 08318-075

(8) 08315-FLAT

(8) 08315-LOC

(8) 08315-NUT

х8

## Contents NOTE: Actual product may vary from illustration. Not to Scale

#### RoadWorks Products & Hardware:

















### Care and Cleaning

Wash and polish your new Bumper using soft microfiber type material.



The material that your product is made from can be recycled. Please also consider recycling the packaging that your product came in.



## Congratulations!

You have purchased one of the many quality RoadWorks products offered by RealTruck. We take the utmost pride in our products and want you to enjoy years of satisfaction from your investment. We have made every effort to ensure that your product is top quality in terms of fit, durability, finish and ease of installation.



RoadWorks MFG. 800-448-8741 • Visit us at roadworksmfg.com

© 2023 RoadWorks Mfg. All rights reserved RoadWorks and the Roadworks logo are trademarks of RealTruck.