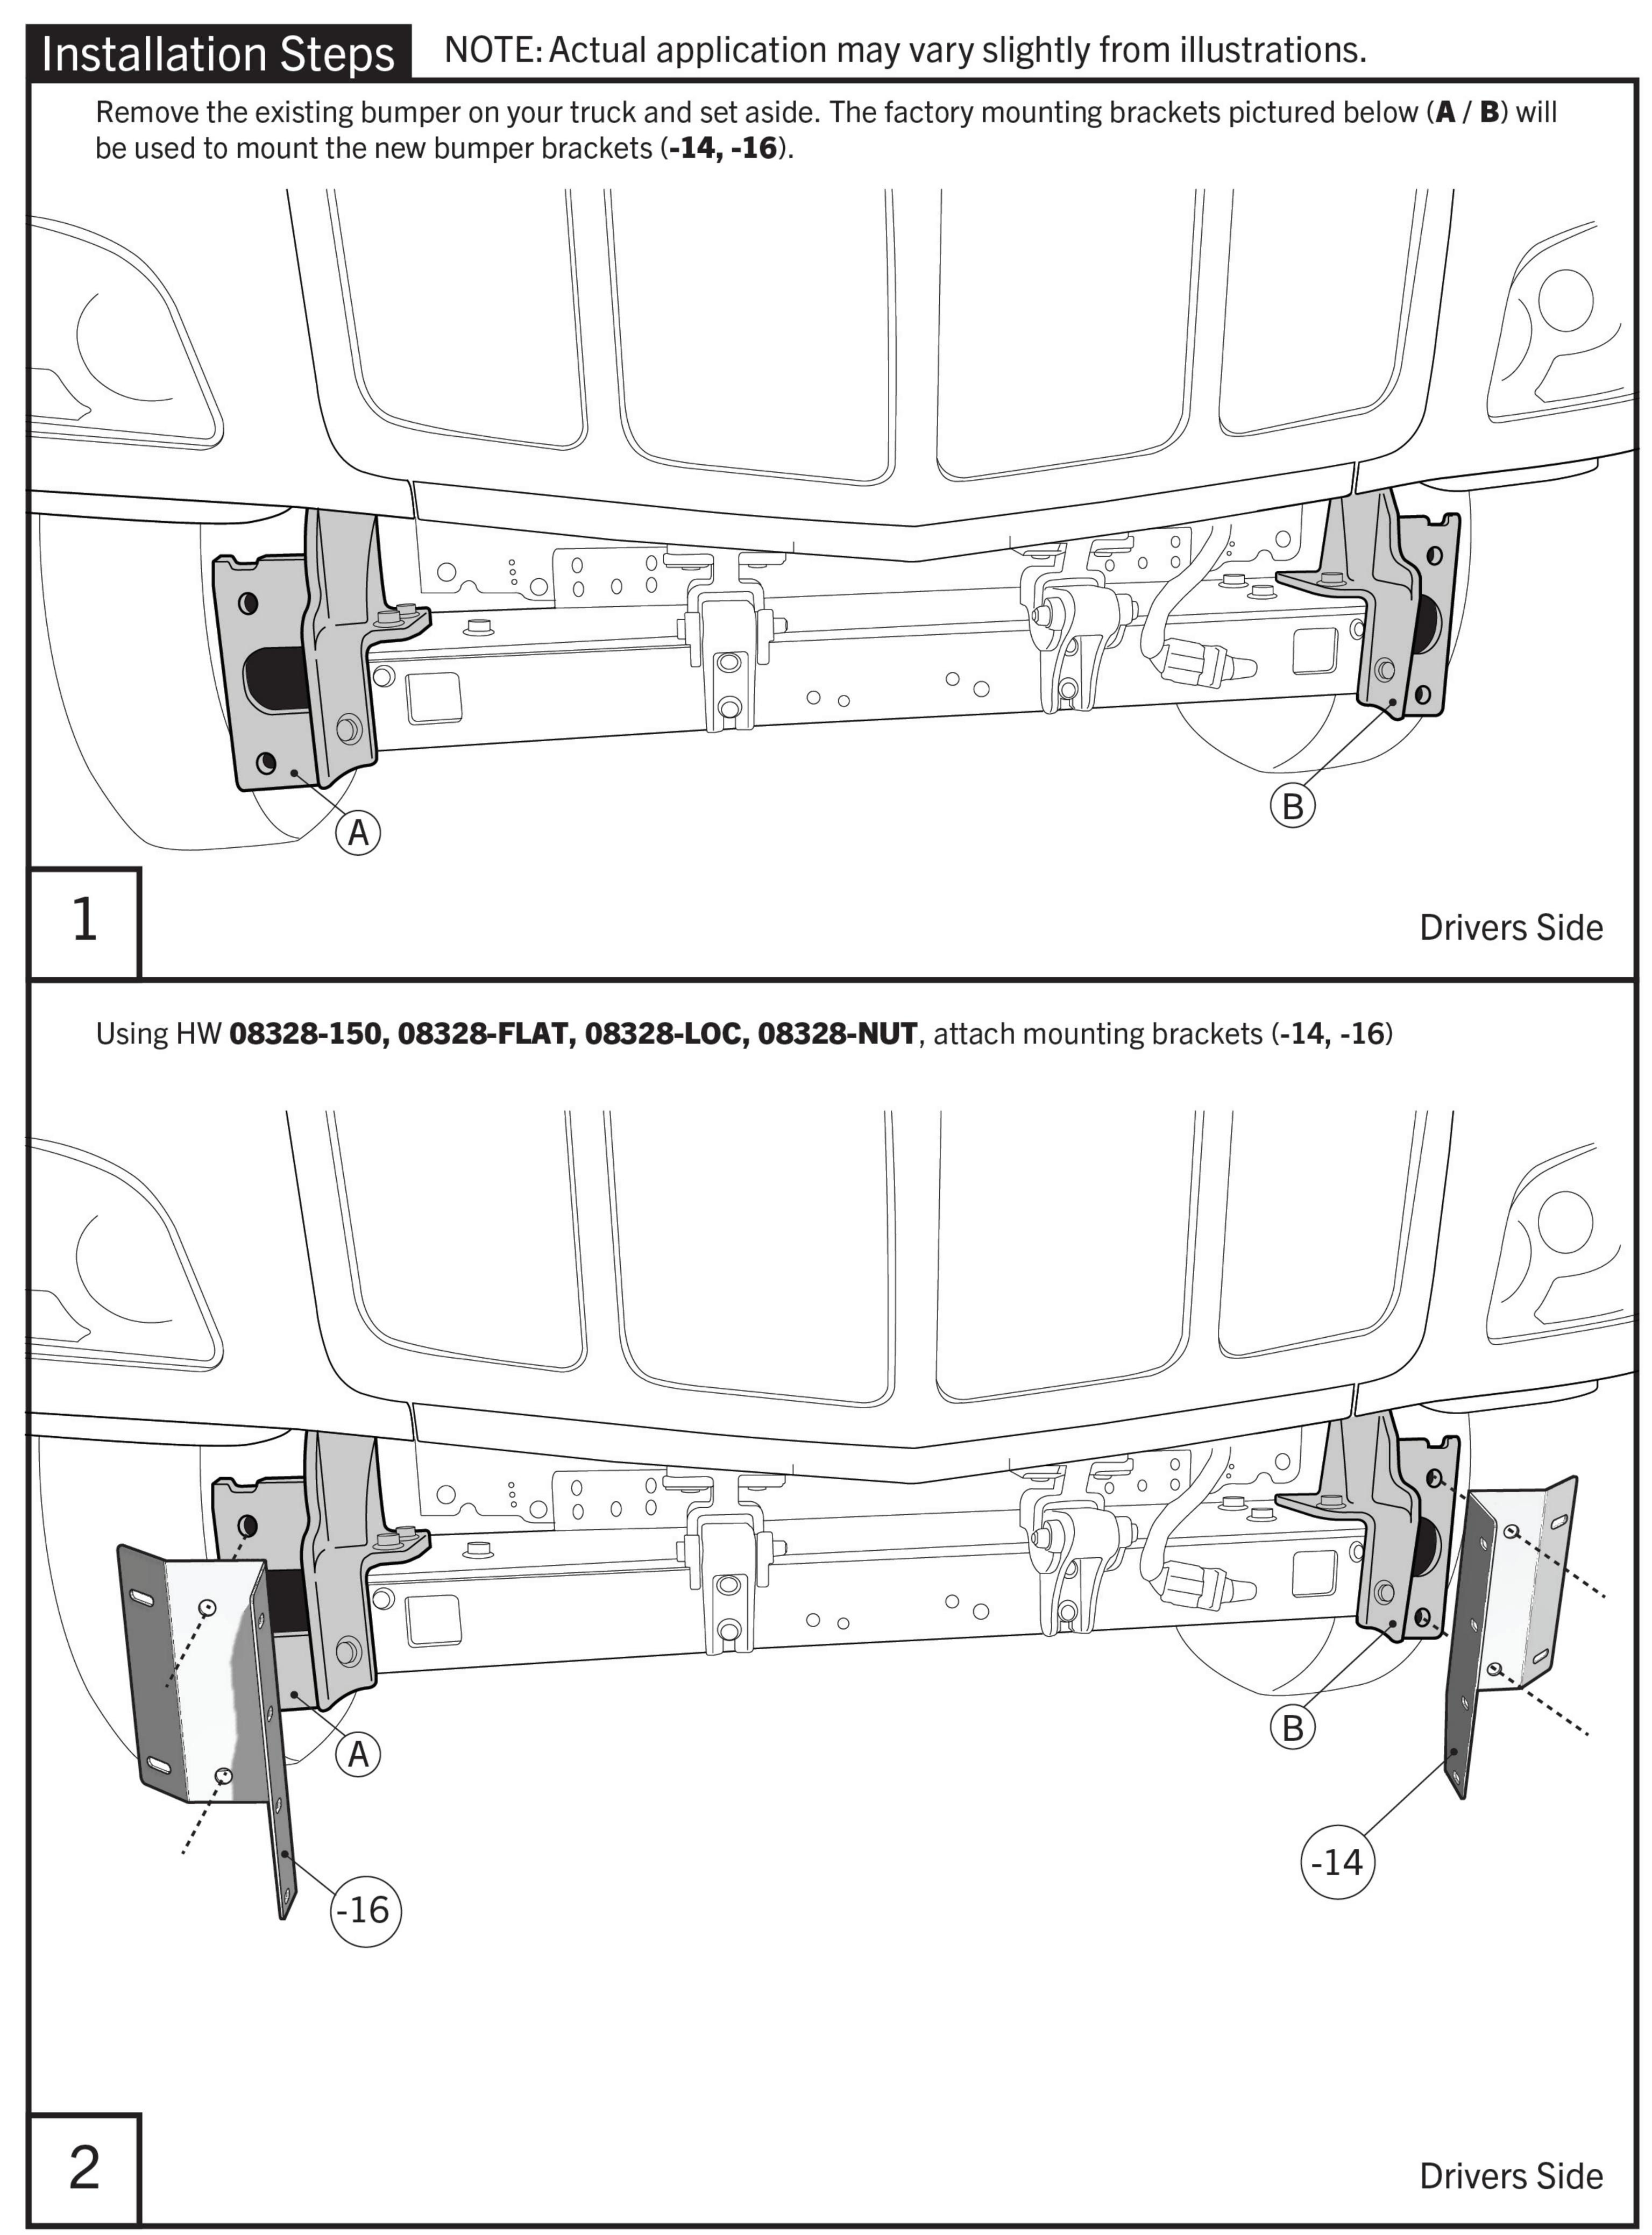

I - Sheet Number < Hybrid ARE Bumper\_PB 579>

For proper installation and best possible fit, please read all instructions BEFORE you begin. For technical assistance or to obtain missing parts, please call Customer Relations at 1-800-448-8741.