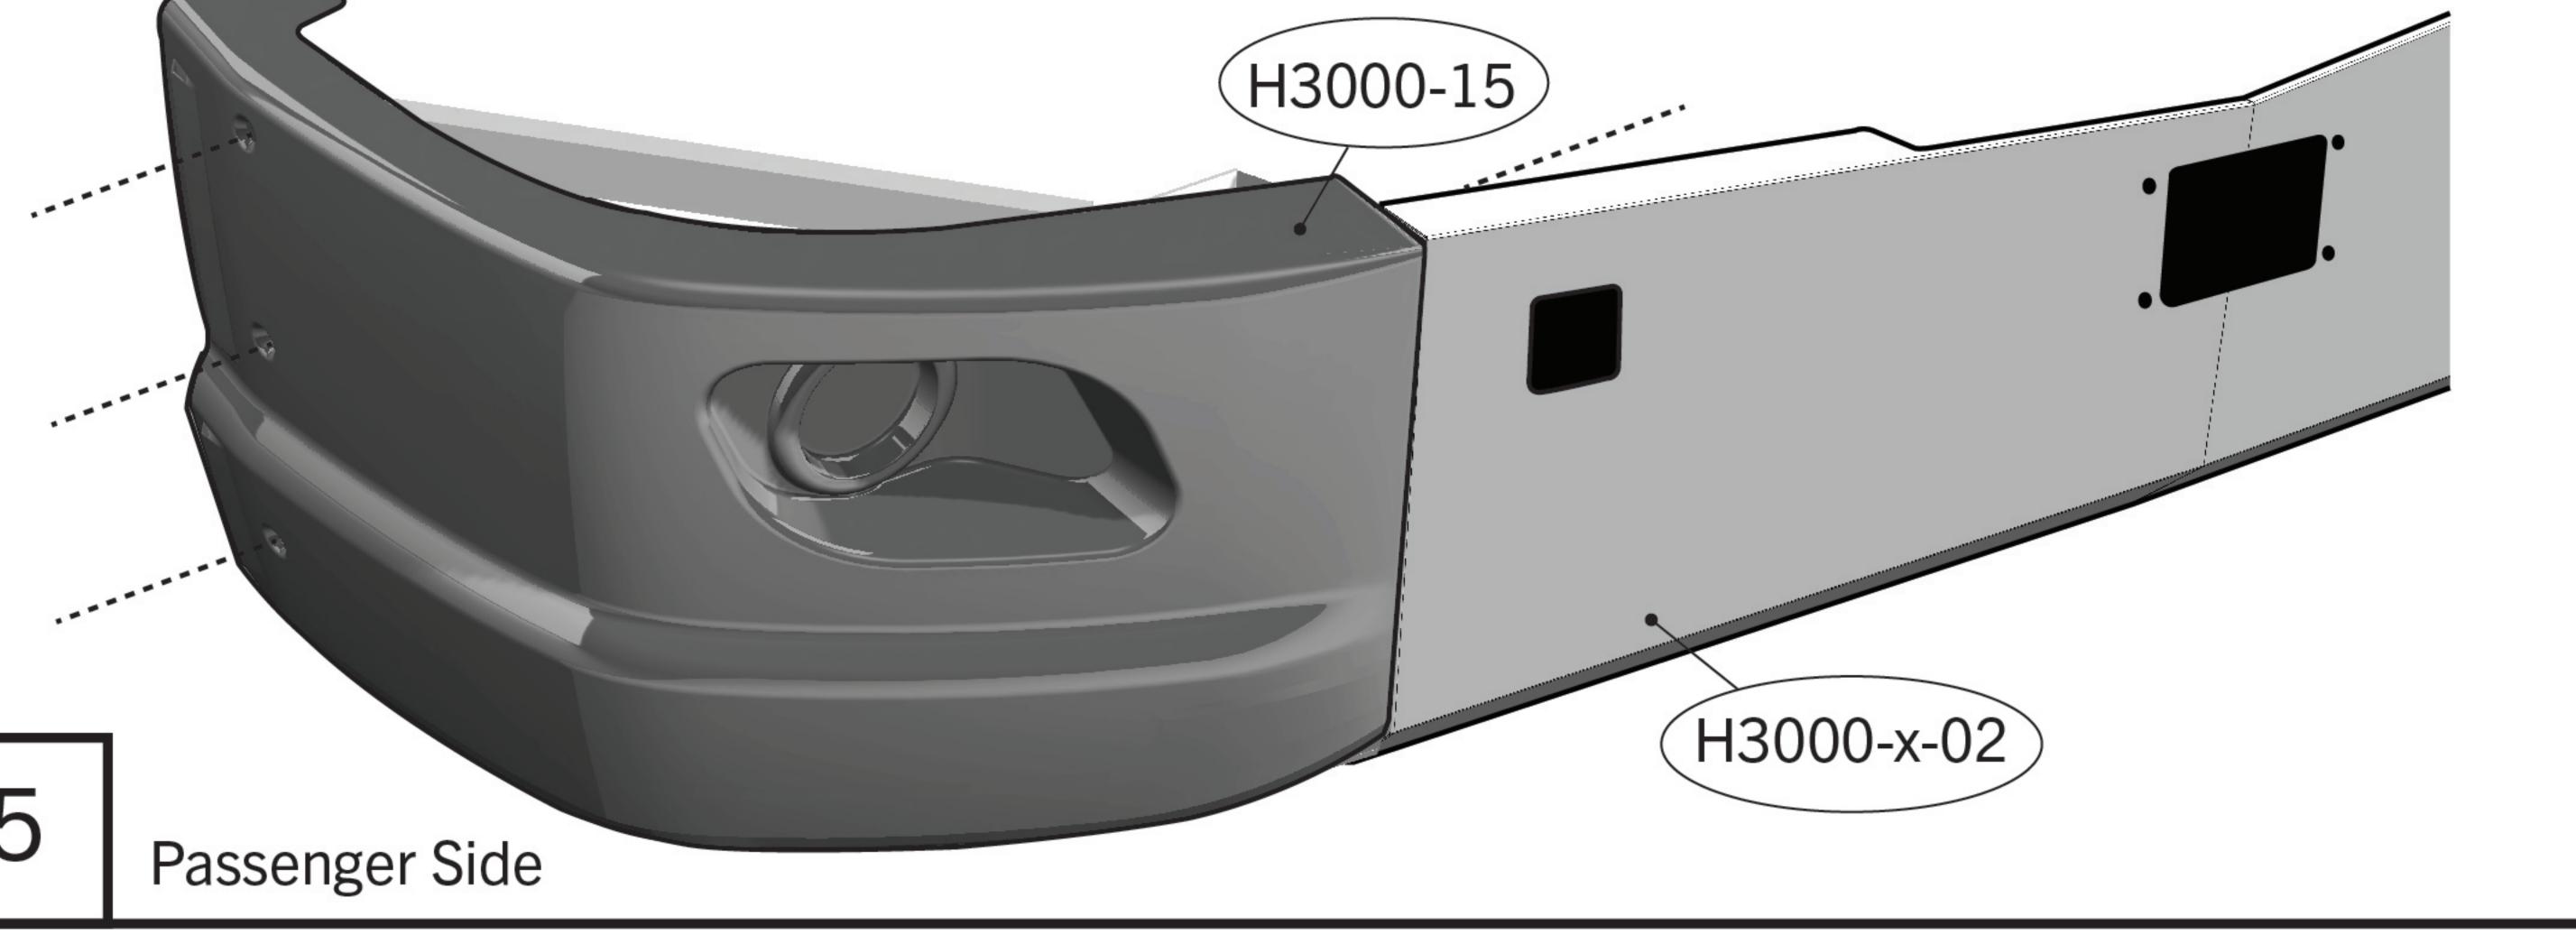

I - Sheet Number < Hybrid ARE Bumper\_PB 579>

For proper installation and best possible fit, please read all instructions BEFORE you begin. For technical assistance or to obtain missing parts, please call Customer Relations at 1-800-448-8741.